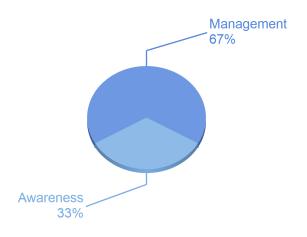

#### **ACTIVITY GROUP PERFORMANCE**

Other mineral mining

Your company is amongst 67% of companies that reached Management level in your Activity Group.

A sample of A-list companies from your Activity Group:

There are no A-List companies in your Activity Group. View the <u>full</u> global A List

<sup>\*</sup>Please note that the peer group average scores are compiled with only investor-requested company scores