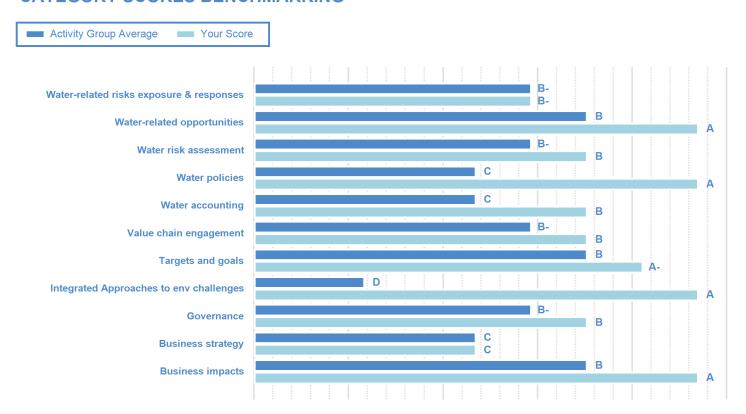

#### **CATEGORY SCORES**

If a company scored C or below, they will not have been scored for Management or Leadership points (the dark blue line represents this).

Please download the **CDP Scoring Introduction** for more information.

#### CATEGORY SCORES BENCHMARKING

Each category score in the bar chart represents the progression within each scoring level. The Context and Verification categories have not been included for category score breakdown as they are not scored at both Management and Leadership levels.

Scoring categories are groupings of questions by topic. They are sub-groups of the 2022 questionnaire modules and are consistent across all sectors. Weighting applied to each category varies across sectors to highlight the areas most important to environmental stewardship in specific sectors.