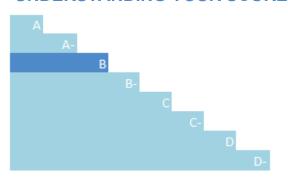

#### UNDERSTANDING YOUR SCORE REPORT

KAZAN SODA ELEKTRİK ÜRETİM A.Ş. received a B which is in the Management band. This is the same as the Europe regional average of B, and higher than the Other mineral mining sector average of B-.

Leadership (A/A-): Implementing current best practices

Management (B/B-): Taking coordinated action on water issues

Awareness (C/C-): Knowledge of impacts on, and of, water issues

Disclosure (D/D-): Transparent about water issues