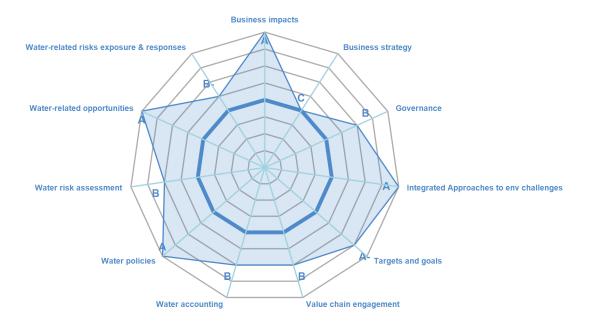

#### **CATEGORY SCORES**

If a company scored C or below, they will not have been scored for Management or Leadership points (the dark blue line represents this).

Please download the **CDP Scoring Introduction** for more information.

#### CATEGORY SCORES BENCHMARKING

Each category score in the bar chart represents the progression within each scoring level. The Context and Verification categories have not been included for category score breakdown as they are not scored at both Management and Leadership levels.

Scoring categories are groupings of questions by topic. They are sub-groups of the 2022 questionnaire modules and are consistent across all sectors. Weighting applied to each category varies across sectors to highlight the areas most important to environmental stewardship in specific sectors.