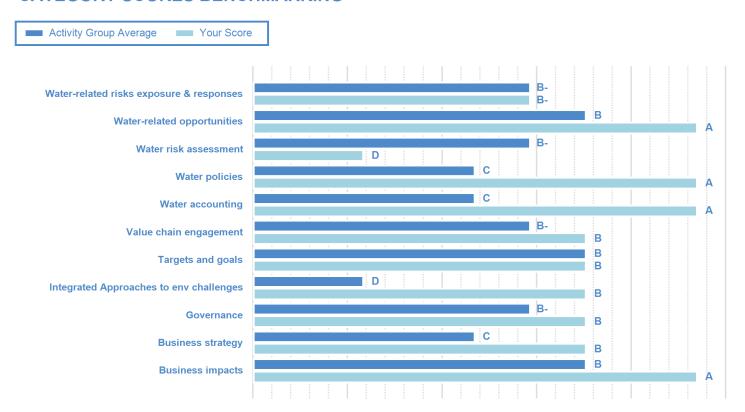

## **CATEGORY SCORES**

If a company scored C or below, they will not have been scored for Management or Leadership points (the dark blue line represents this).

Please download the **CDP Scoring Introduction** for more information.

#### CATEGORY SCORES BENCHMARKING

Each category score in the bar chart represents the progression within each scoring level. The Context and Verification categories have not been included for category score breakdown as they are not scored at both Management and Leadership levels.

Scoring categories are groupings of questions by topic. They are sub-groups of the 2022 questionnaire modules and are consistent across all sectors. Weighting applied to each category varies across sectors to highlight the areas most important to environmental stewardship in specific sectors.