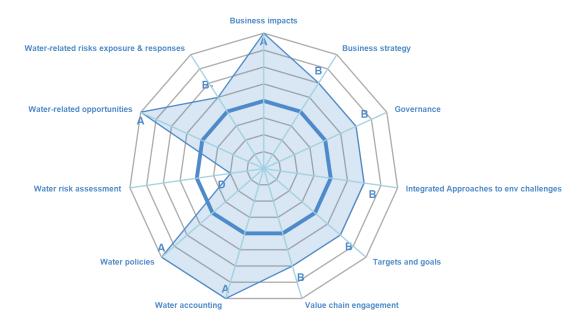

## **CATEGORY SCORES**

If a company scored C or below, they will not have been scored for Management or Leadership points (the dark blue line represents this).

Please download the **CDP Scoring Introduction** for more information.

#### CATEGORY SCORES BENCHMARKING

Each category score in the bar chart represents the progression within each scoring level. The Context and Verification categories have not been included for category score breakdown as they are not scored at both Management and Leadership levels.

Scoring categories are groupings of questions by topic. They are sub-groups of the 2022 questionnaire modules and are consistent across all sectors. Weighting applied to each category varies across sectors to highlight the areas most important to environmental stewardship in specific sectors.