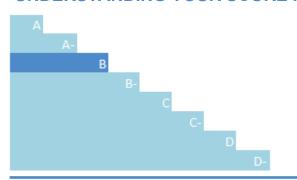

#### UNDERSTANDING YOUR SCORE REPORT

ETİ SODA A.Ş. received a B which is in the Management band. This is the same as the Europe regional average of B, and higher than the Other mineral mining sector average of B-.

Leadership (A/A-): Implementing current best practices

Management (B/B-): Taking coordinated action on water issues

Awareness (C/C-): Knowledge of impacts on, and of, water issues

Disclosure (D/D-): Transparent about water issues