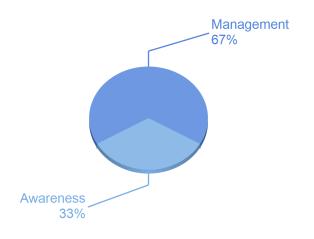

#### **ACTIVITY GROUP PERFORMANCE**

Other mineral mining

Your company is amongst 67% of companies that reached Management level in your Activity Group.

A sample of A-list companies from your Activity Group: