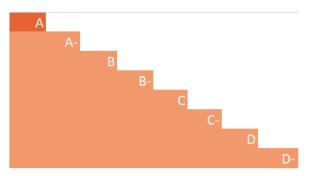

#### UNDERSTANDING YOUR SCORE REPORT

KAZAN SODA ELEKTRİK ÜRETİM A.Ş. received an A which is in the Leadership band. This is higher than the Europe regional average of C, and higher than the Other mineral mining sector average of C.

**Leadership (A/A-):** Implementing current best practices **Management (B/B-):** Taking coordinated action on supplier engagement issues

Awareness (C/C-): Knowledge of impacts on, and of, supplier

engagement issues

Disclosure (D/D-): Transparent about supplier engagement issues