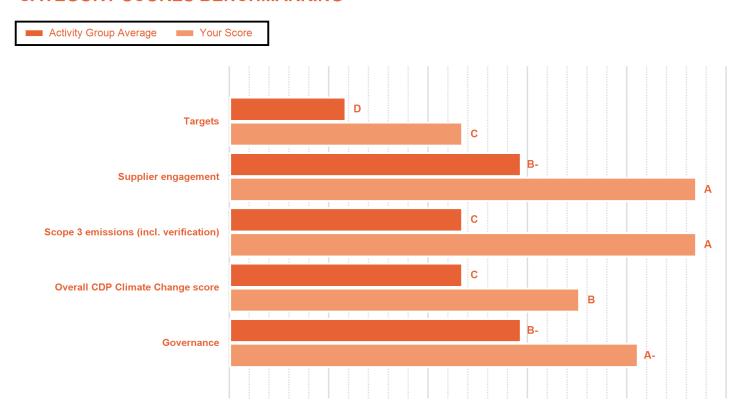

### **CATEGORY SCORES**

Please download the 'CDP Supplier Engagement Rating Introduction' for more information on the category ratings.

#### **CATEGORY SCORES BENCHMARKING**

Each category rating in the bar chart represents the progression within each rating level. Rating categories are groupings of questions and are subgroups of the 2022 questionnaire. Weightings are applied to ratings to reflect the relative importance of each category to progress supplier engagement on climate change. To find out more about category weightings, please download the 'CDP Supplier Engagement Rating Methodology'