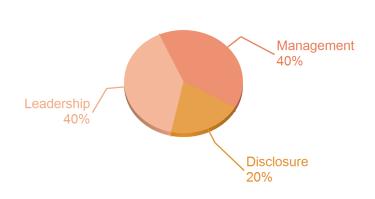

### **CATEGORY SCORES**

Please download the 'CDP Supplier Engagement Rating Introduction' for more information on the category ratings.

#### **CATEGORY SCORES BENCHMARKING**

Each category rating in the bar chart represents the progression within each rating level. Rating categories are groupings of questions and are subgroups of the 2022 questionnaire. Weightings are applied to ratings to reflect the relative importance of each category to progress supplier engagement on climate change. To find out more about category weightings, please download the 'CDP Supplier Engagement Rating Methodology'