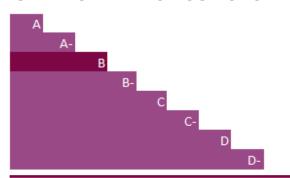

#### UNDERSTANDING YOUR SCORE REPORT

ETİ SODA A.Ş. received a B which is in the Management band. This is the same as the Europe regional average of B, and higher than the Other mineral mining sector average of C.

Leadership (A/A-): Implementing current best practices

Management (B/B-): Taking coordinated action on climate issues

Awareness (C/C-): Knowledge of impacts on, and of, climate
issues

Disclosure (D/D-): Transparent about climate issues