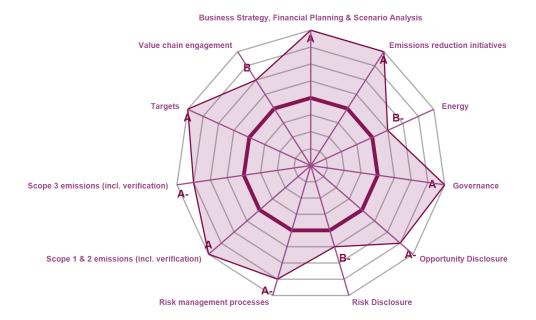

### **CATEGORY SCORES**

If a company scored C or below, they will not have been scored for Management or Leadership points (the dark purple line represents this).

Please download the **CDP Scoring Introduction** for more information.

#### CATEGORY SCORES BENCHMARKING

Each category score in the bar chart represents the progression within each scoring level. Some categories have not been included for category score breakdown as either not enough questions feed into these categories to give a representative score or they are not scored at both Management and Leadership levels.

Scoring categories are groupings of questions by topic. They are sub-groups of the 2022 questionnaire modules and are consistent across all sectors. Weighting applied to each category varies across sectors to highlight the areas most important to environmental stewardship in specific sectors.