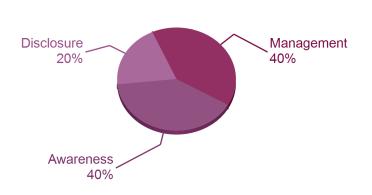

#### Other mineral mining

Your company is amongst 40% of companies that reached Management level in your Activity Group.

A sample of A-list companies from your Activity Group:

There are no A-List companies in your Activity Group. View the <u>full</u> <u>global A List</u>