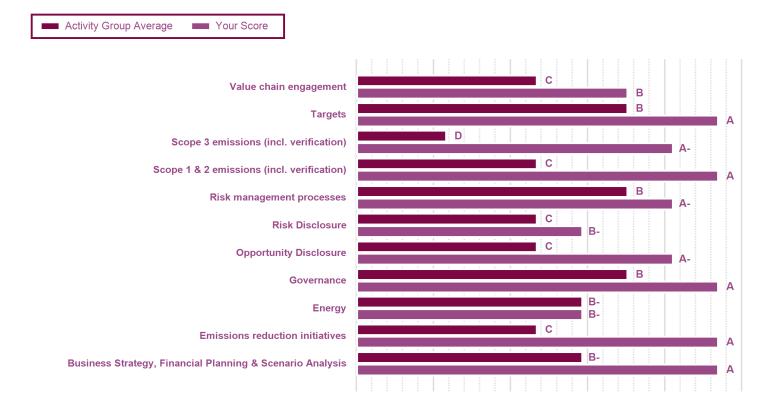

### **CATEGORY SCORES**

If a company scored C or below, they will not have been scored for Management or Leadership points (the dark purple line represents this).

Please download the **CDP Scoring Introduction** for more information.

#### CATEGORY SCORES BENCHMARKING

Each category score in the bar chart represents the progression within each scoring level. Some categories have not been included for category score breakdown as either not enough questions feed into these categories to give a representative score or they are not scored at both Management and Leadership levels.

Scoring categories are groupings of questions by topic. They are sub-groups of the 2022 questionnaire modules and are consistent across all sectors. Weighting applied to each category varies across sectors to highlight the areas most important to environmental stewardship in specific sectors.